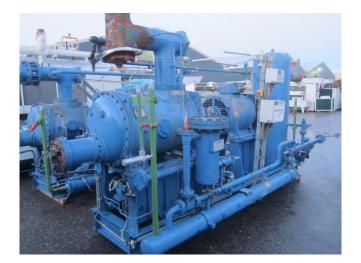

### Howden MK4/WRVB255/22026/101

#### Used Howden MK4/WRVB255/22026/101

Used NH3 (ammonia) Howden MK4/WRVB255/22026/101 screwcompressor. Including the following components; Electromotor (200 kW at 2950 RPM), NH3 liquid Oil Cooler Transitherm GmbH B168/2500-1W and SES Oil Seperator. Possible to inspect and overhaul the compressor.