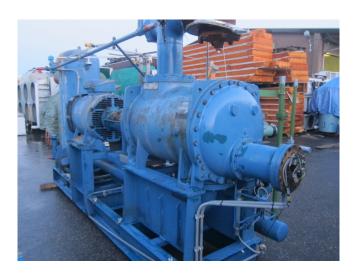

### Howden MK4/WRVB255/22026/101

#### Used Howden MK4/WRVB255/22026/101

Used NH3 (ammonia) Howden MK4/WRVB255/22026/101 screwcompressor. Including the following components; Electromotor (200 kW at 2950 RPM), NH3 liquid Oil Cooler Transitherm GmbH B168/2500-1W and SES Oil Seperator. Possible to inspect and overhaul the compressor.