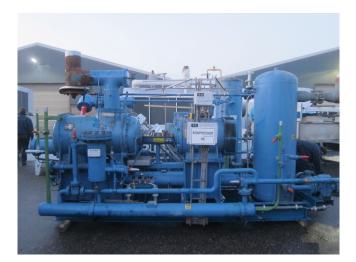

### Howden MK4/WRVB255/22026/101

#### Used Howden MK4/WRVB255/22026/101

Used NH3 (ammonia) Howden MK4/WRVB255/22026/101 screwcompressor. Including the following components; Electromotor (200 kW at 2950 RPM), NH3 liquid Oil Cooler Transitherm GmbH B168/2500-1W and SES Oil Seperator. Possible to inspect and overhaul the compressor.