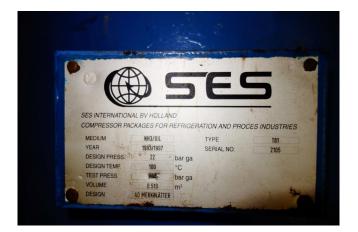

#### Used Howden MK4/WRVB255/22026/101

Used NH3 (ammonia) Howden MK4/WRVB255/22026/101 screwcompressor. Including the following components; Electromotor (200 kW at 2950 RPM), NH3 liquid Oil Cooler Transitherm GmbH B168/2500-1W and SES Oil Seperator. Possible to inspect and overhaul the compressor.