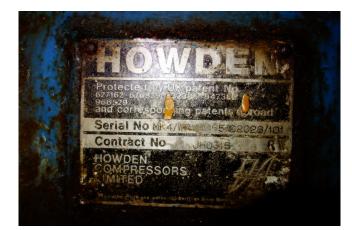

### Howden MK4/WRVB255/22026/101

#### Used Howden MK4/WRVB255/22026/101

Used NH3 (ammonia) Howden MK4/WRVB255/22026/101 screwcompressor. Including the following components; Electromotor (200 kW at 2950 RPM), NH3 liquid Oil Cooler Transitherm GmbH B168/2500-1W and SES Oil Seperator. Possible to inspect and overhaul the compressor.