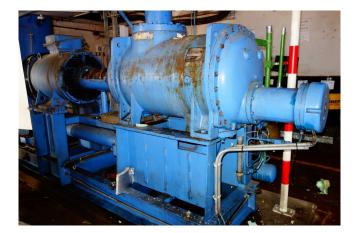

#### Used Howden MK4/WRVB255/22026/101

Used NH3 (ammonia) Howden MK4/WRVB255/22026/101 screwcompressor. Including the following components; Electromotor (200 kW at 2950 RPM), NH3 liquid Oil Cooler Transitherm GmbH B168/2500-1W and SES Oil Seperator. Possible to inspect and overhaul the compressor.