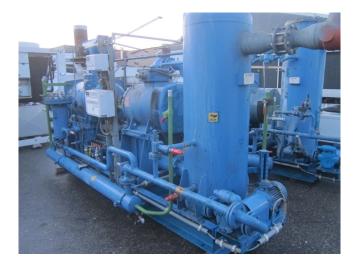

### Howden MK4/WRVB255/22026/101

#### Used Howden MK4/WRVB255/22026/101

Used NH3 (ammonia) Howden MK4/WRVB255/22026/101 screwcompressor. Including the following components; Electromotor (200 kW at 2950 RPM), NH3 liquid Oil Cooler Transitherm GmbH B168/2500-1W and SES Oil Seperator. Possible to inspect and overhaul the compressor.