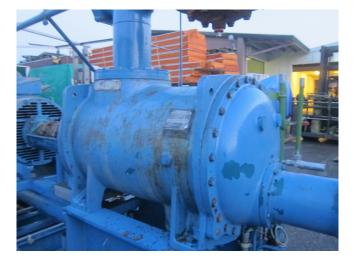

### Howden MK4/WRVB255/22026/101

#### Used Howden MK4/WRVB255/22026/101

Used NH3 (ammonia) Howden MK4/WRVB255/22026/101 screwcompressor. Including the following components; Electromotor (200 kW at 2950 RPM), NH3 liquid Oil Cooler Transitherm GmbH B168/2500-1W and SES Oil Seperator. Possible to inspect and overhaul the compressor.