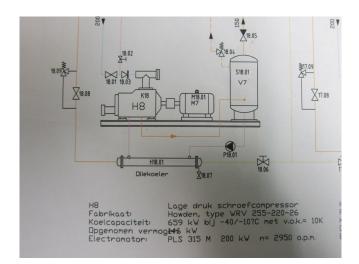

### **Specifications**

| Marca                 | Howden                    |
|-----------------------|---------------------------|
| Тіро                  | MK4/WRVB255/22026/10      |
|                       | 1                         |
| Refrigerante          | NH 3 (ammonia)            |
| kW at -10ºC/+40ºC     | 659*                      |
| Electromotor Specs    | 200                       |
| Sober Bancada         | 1                         |
| Presostatos           | 1                         |
| Manometros de Presion | ✓                         |
| Separador de aceite   | ✓                         |
| Panel de control      | ✓                         |
| Comentarios           | *Capacity based on        |
|                       | -40ºC/-10ºC //            |
|                       | Electromotor: 200 kW at   |
|                       | 2950 RPM // Including Oil |
|                       | Cooler                    |
| Package / Rack        | 1                         |
| Tamaños               | 4300x1500x2700 mm         |
|                       | (LxWxH)                   |
| Stock                 | 1                         |
|                       |                           |

#### Used Howden MK4/WRVB255/22026/101

Used NH3 (ammonia) Howden MK4/WRVB255/22026/101 screwcompressor. Including the following components; Electromotor (200 kW at 2950 RPM), NH3 liquid Oil Cooler Transitherm GmbH B168/2500-1W and SES Oil Seperator. Possible to inspect and overhaul the compressor.