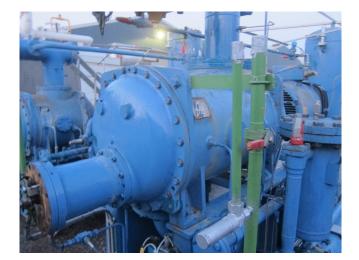

### Howden MK4/WRVB255/22026/101

#### Used Howden MK4/WRVB255/22026/101

Used NH3 (ammonia) Howden MK4/WRVB255/22026/101 screwcompressor. Including the following components; Electromotor (200 kW at 2950 RPM), NH3 liquid Oil Cooler Transitherm GmbH B168/2500-1W and SES Oil Seperator. Possible to inspect and overhaul the compressor.