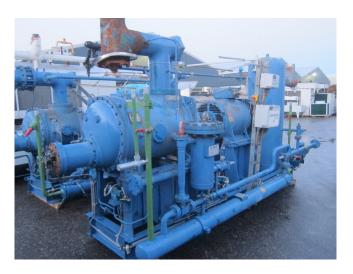

### Howden MK4/WRVB255/22026/101

#### Used Howden MK4/WRVB255/22026/101

Used NH3 (ammonia) Howden MK4/WRVB255/22026/101 screwcompressor. Including the following components; Electromotor (200 kW at 2950 RPM), NH3 liquid Oil Cooler Transitherm GmbH B168/2500-1W and SES Oil Seperator. Possible to inspect and overhaul the compressor.